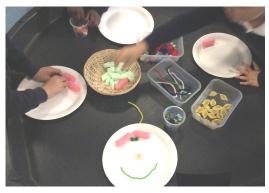

#### **Attenborough — Miss Pomfret**

This week we have been learning about how we have change over time, through the story 'Once There Were Giants'. We have also been making different emotions and faces in our investigation area.