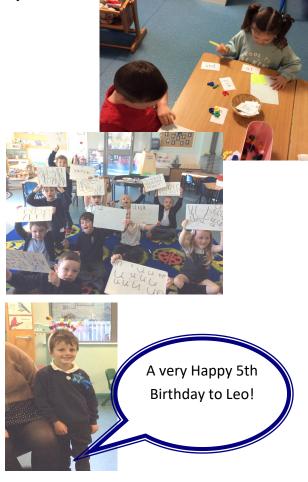

#### Farah— Mrs Bellinger

We have had a really exciting week in Farah class this week, starting off with a drumming workshop on Monday. The children enjoyed learning how to play the drum, before experimenting with composing their own rhythms. The class was then split into two, with half of the class playing one rhythm, and the other half of the class playing the other.

On Tuesday (Mental Health Awareness day), we partook in mental health training course, with the children all coming out of the workshop as Mental Health Champions! We learnt about different strategies for emotional regulation and practised them. We also discussed who we could talk to if we were feeling worried about something,