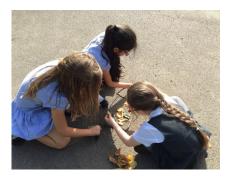

We have also been super independent writers this week which has been lovely to see from everyone!

Hadid class have had a fantastic week and have made the most of the Autumn sun-shine.

On Monday we went outside to create some natural art inspired by the artist Andy Goldsworthy. We worked in groups and used twigs, stones and leaves to make some fantastic creations.